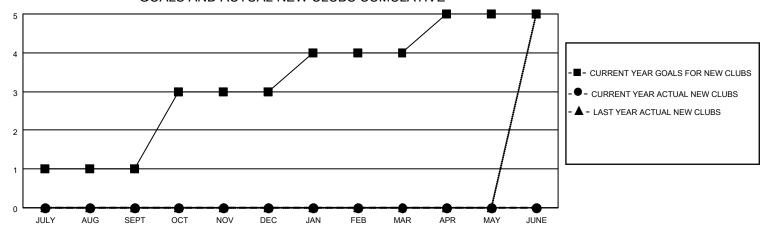

## GOALS AND ACTUAL NEW CLUBS CUMULATIVE

## Clubs Members **RESULTS FOR 2022-2023 RESULTS FOR 2022-2023** NEW CLUB GOAL NEW CLUBS DROPPED CLUBS MEMBER GROWTH NET MEMBER GROWTH DROPPED QUARTER QUARTER MEMBERS ACTUAL **GOAL ACTUAL** (including transfers) 0 0 1 16 JULY/AUG/SEPT JULY/AUG/SEPT 15 40 0 10 0 0 OCT/NOV/DEC OCT/NOV/DEC 1 0 0 JAN/FEB/MAR JAN/FEB/MAR 15 0 0 0 0 10 APR/MAY/JUNE APR/MAY/JUNE