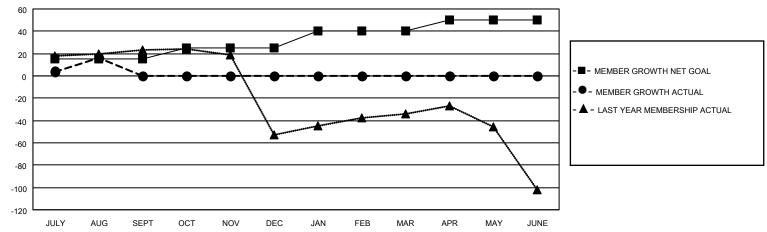

## GOALS AND ACTUAL MEMBERS CUMULATIVE

| DROPPED CLUBS: 0 |    | 7 CLUBS OF 74 ADDED 1 OR<br>MORE NEW MEMBERS | GENDER DISTRIBUTION                 |              |
|------------------|----|----------------------------------------------|-------------------------------------|--------------|
|                  |    | MORE NEW MEMBERS                             | MALE                                | 920 (61.99%) |
|                  |    |                                              | FEMALE                              | 564 (38.01%) |
| DROPPED MEMBERS  |    |                                              | NON BINARY                          | 0 (0.00%)    |
|                  |    |                                              | PREFER NOT TO ANSWER                | 0 (0.00%)    |
| DECEASED         | 1  |                                              |                                     |              |
| CLUB CANCELLED   | 0  | CLICK HERE FOR CUMULATIVE                    | TOTAL FAMILY UNIT MEMBERS           | 656          |
| OTHER            | 15 | MEMBERSHIP DATA                              |                                     |              |
| TOTAL            | 16 |                                              | FAMILY MEMBERS PAYING HALF DUES 357 |              |
|                  |    |                                              |                                     |              |

## Clubs Members **RESULTS FOR 2022-2023 RESULTS FOR 2022-2023** NEW CLUB GOAL NEW CLUBS DROPPED CLUBS MEMBER GROWTH NET MEMBER GROWTH DROPPED QUARTER QUARTER MEMBERS ACTUAL **GOAL ACTUAL** (including transfers) 0 0 1 16 JULY/AUG/SEPT JULY/AUG/SEPT 15 40 0 10 0 0 OCT/NOV/DEC OCT/NOV/DEC 1 0 0 JAN/FEB/MAR JAN/FEB/MAR 15 0 0 0 0 10 APR/MAY/JUNE APR/MAY/JUNE